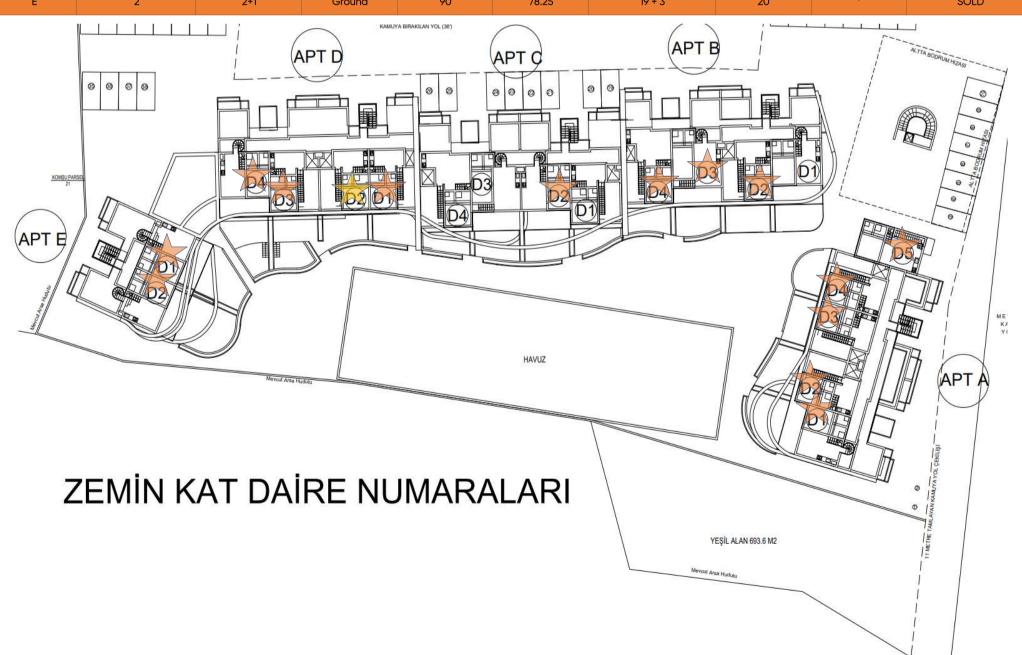

## **GROUND FLOOR**

| BLOCK | APARTMENT<br>NO | TYPE   | FLOOR  |       | ı        | PRICE           | AVAILABILITY |          |             |
|-------|-----------------|--------|--------|-------|----------|-----------------|--------------|----------|-------------|
|       |                 |        |        | GROSS | INTERNAL | BALCONY/TERACCE | PRIVATE POOL | PRICE    | AVAILABILIT |
| Α     | 1               | 2+1    | Ground | 90    | 78.25    | 30 + 3          |              | •        | SOLD        |
| А     | 2               | 2+1    | Ground | 90    | 78.25    | 27 + 3          |              | *        | SOLD        |
| А     | 3               | 2+1    | Ground | 90    | 78.25    | 21 + 3          |              | *        | SOLD        |
| А     | 4               | 2+1    | Ground | 90    | 78.25    | 22 + 3          |              | *        | SOLD        |
| А     | 5               | Studio | Ground | 46    | 40       | 17              |              | *        | SOLD        |
| В     | 1               | 2+1    | Ground | 90    | 78.25    | 23 + 3          |              | £229,900 | AVAILABLE   |
| В     | 2               | 2+1    | Ground | 90    | 78.25    | 22 + 3          |              | •        | SOLD        |
| В     | 3               | 2+1    | Ground | 90    | 78.25    | 22 + 3          |              | •        | SOLD        |
| В     | 4               | 2+1    | Ground | 90    | 78.25    | 18 + 3          |              | •        | SOLD        |
| С     | 1               | 2+1    | Ground | 90    | 78.25    | 17 + 3          |              | £229,900 | AVAILABLE   |
| С     | 2               | 2+1    | Ground | 90    | 78.25    | 24 + 3          |              | •        | SOLD        |
| С     | 3               | 2+1    | Ground | 90    | 78.25    | 23 + 3          |              | £229,900 | AVAILABLE   |
| С     | 4               | 2+1    | Ground | 90    | 78.25    | 17 + 3          |              | £229,900 | AVAILABLE   |
| D     | 1               | 2+1    | Ground | 90    | 78.25    | 23 + 3          |              | •        | SOLD        |
| D     | 2               | 2+1    | Ground | 90    | 78.25    | 23 + 3          |              | •        | RESERVED    |
| D     | 3               | 2+1    | Ground | 90    | 78.25    | 23 + 3          | 16           | •        | SOLD        |
| D     | 4               | 2+1    | Ground | 90    | 78.25    | 23 + 3          | 16           | •        | SOLD        |
| E     | 1               | 2+1    | Ground | 90    | 78.25    | 22 + 3          | 15           | •        | SOLD        |
| E     | 2               | 2+1    | Ground | 90    | 78.25    | 19 + 3          | 20           | •        | SOLD        |