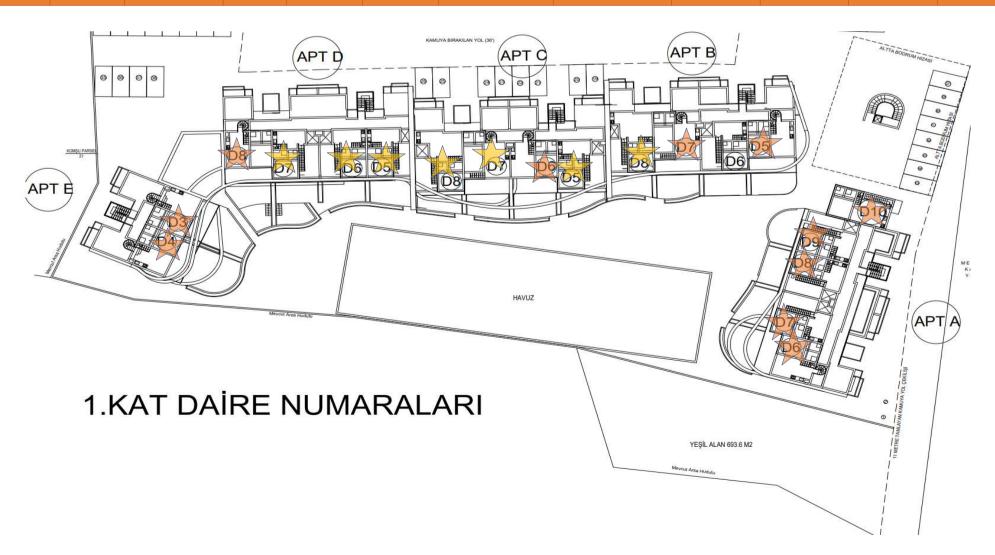

## **FIRST FLOOR**

| ВLОСК | APARTMENT<br>NO | TYPE         | FLOOR |       |          |                     |                   |              |              |          |              |
|-------|-----------------|--------------|-------|-------|----------|---------------------|-------------------|--------------|--------------|----------|--------------|
|       |                 |              |       | GROSS | INTERNAL | BALCONY<br>/TERACCE | FRENCH<br>BALCONY | ROOF TERRACE | PRIVATE POOL | PRICE    | AVAILABILITY |
| А     | 6               | 1+2 - A type | First | 100   | 82       | 17 + 20             |                   | 24           | 10           | •        | SOLD         |
| А     | 7               | 1+2 - B type | First | 95    | 78       | 18                  | 4                 | 17.5         | 10           | *        | SOLD         |
| А     | 8               | 1+2 - B type | First | 95    | 78       | 18                  | 4                 | 17.5         | 10           | *        | SOLD         |
| Α     | 9               | 1+2 - B type | First | 95    | 78       | 18                  | 4                 | 17.5         | 10           | *        | SOLD         |
| Α     | 10              | Studio-Loft  | First | 73    | 60       |                     |                   | 27           | 9            | •        | SOLD         |
| В     | 5               | 1+2 - A type | First | 100   | 82       | 17 + 20             |                   | 24           | 10           | *        | SOLD         |
| В     | 6               | 1+2 - B type | First | 95    | 78       | 18                  | 4                 | 17.5         | 10           | £280,500 | AVAILABLE    |
| В     | 7               | 1+2 - A type | First | 100   | 82       | 17 + 20             |                   | 28           | 11           | •        | SOLD         |
| В     | 8               | 1+2 - B type | First | 95    | 78       | 18                  | 4                 | 24           | 10           | •        | RESERVED     |
| С     | 5               | 1+2 - B type | First | 95    | 78       | 18                  | 4                 | 17.5         | 10           | *        | SOLS         |
| С     | 6               | 1+2 - A type | First | 100   | 82       | 17 + 20             |                   | 24           | 10           | *        | SOLD         |
| С     | 7               | 1+2 - A type | First | 100   | 82       | 17 + 20             |                   | 28           | 11           | •        | RESERVED     |
| С     | 8               | 1+2 - B type | First | 95    | 78       | 18                  | 4                 | 28           | 10           | •        | RESERVED     |
| D     | 5               | 1+2 - B type | First | 95    | 78       | 18                  | 4                 | 17.5         | 10           | •        | RESERVED     |
| D     | 6               | 1+2 - B type | First | 95    | 78       | 18                  | 4                 | 17.5         | 10           | •        | RESERVED     |
| D     | 7               | 1+2 - B type | First | 95    | 78       | 18                  | 4                 | 17.5         | 10           | •        | RESERVED     |
| D     | 8               | 1+2 - A type | First | 100   | 82       | 17 + 20             |                   | 24           | 10           | •        | SOLD         |
| E     | 3               | 1+2 - A type | First | 100   | 82       | 16 + 20             |                   | 24           | 10           | •        | SOLD         |
| Е     | 4               | 1+2 - A type | First | 100   | 82       | 16 + 20             |                   | 24           | 10           | •        | SOLD         |